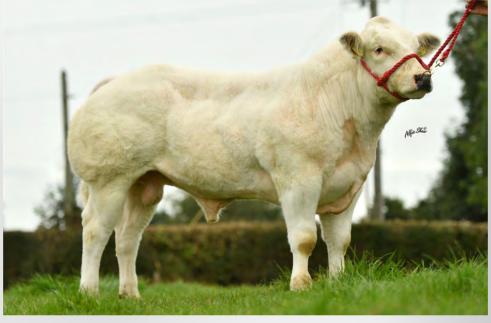

## **BB8226** RATHLYON OLAF ET

**International ID** BBLIRLM214808470387

- New Exciting High DBI White Bull Purchased for the Dairy Market
- Olaf Comes from Three Generations of Easy Calving Pedigree
- First Calves Due Spring 2023