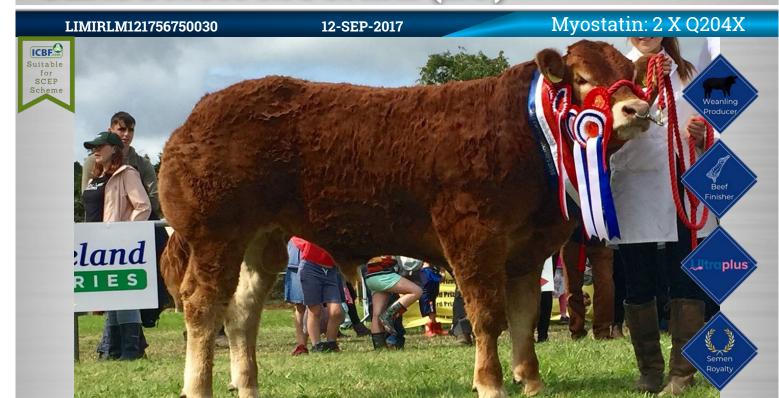

Daughter Calv. Interval 0.98

49%

20

- The Most Impressive Show Calf Producing Bull
- Beautiful, Stylish, Muscular Progeny on the Show Circuit Throughout 2023
- Transmitting Serious Shape, Style and Quality to His Progeny
- · Carries Two Copies of The Q204X
- · Average Calving Difficulty on Suckler Cows
- Sexed Female Semen Available